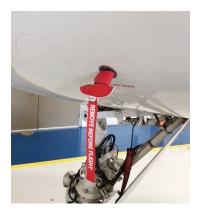

The **Engine Exhaust Plugs** are custom fit for your Hawker Beechcraft 4000 Horizon exhaust openings, made with heavy-duty vinyl material, and stuffed with a single block of sculpted urethane foam. Each plug has a zipper that allows the foam to be removed and dried if necessary. Exhaust plugs have 'remove before flight' streamers sewn onto the face of the plugs. Most plugs are imprinted with the aircraft registration number in black for an extra charge. Exhaust plugs may be inserted soon after flight when the engine is still warm. Engine Inlet Plugs are commonly referred to as Cowl Plugs, Intake Plugs, Cowl Blocks, Engine Blocks, and Engine Bungs.

Hawker 4000 Exhaust Plug

Grumman Gulfstream G-V Rosemont/TAT Cover

| Description                                     | Part Number | Price     |
|-------------------------------------------------|-------------|-----------|
| INTAKE PLUGS, folding type (set of 2)           | 4000-110    | \$1025.00 |
| EXHAUST PLUGS, folding type (set of 2)          | 4000-150    | \$650.00  |
| PITOT COVER SET, heat resistant type (set of 3) | 4000-201    | \$225.00  |
| TAT PROBE COVER , heat resistant type           | 4000-211    | \$115.00  |