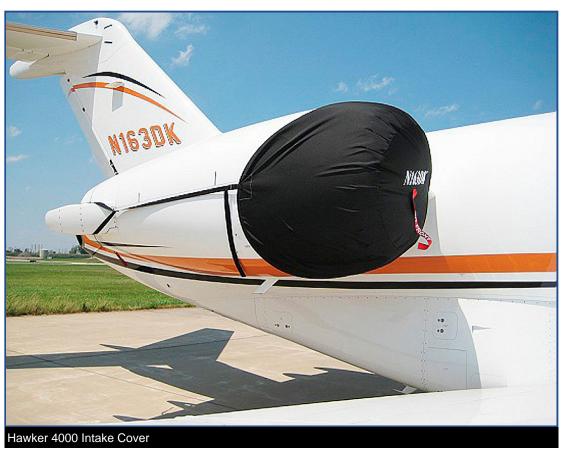

The **Hawker Beechcraft 4000 Horizon Intake Covers** are designed to install easily yet be completely storable. A spring steel hoop is sewn into the hem of each cover, allowing them to be installed without climbing onto the wing or using a stepladder. To store the covers the spring steel hoop folds like a band-saw blade into three nesting rings. Each cover folds into a compact circular bundle which is stored in the included duffle bag, yet they unfold quickly for use. The Tri-Fold Ring cover is made of medium weight nylon which is available in a variety of colors to match the paint trim. Each cover set comes complete with installation and folding instructions. The aircraft's registration number can be silkscreened onto the cover for an extra charge.

Cessna Citation 680 Engine Cover, Bikini Type

| Description                                       | Part Number | Price    |
|---------------------------------------------------|-------------|----------|
| INTAKE COVERS (set of 2)                          | 4000-100    | \$945.00 |
| ENGINE COVERS, Hangar Use, Bikini Type (set of 2) | 4000-130    | \$905.00 |