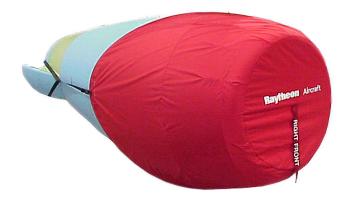

The **Engine Exhaust Plugs** are custom fit for your Hawker Beechcraft 4000 Horizon exhaust openings, made with heavy-duty vinyl material, and stuffed with a single block of sculpted urethane foam. Each plug has a zipper that allows the foam to be removed and dried if necessary. Exhaust plugs have 'remove before flight' streamers sewn onto the face of the plugs. Most plugs are imprinted with the aircraft registration number in black for an extra charge. Exhaust plugs may be inserted soon after flight when the engine is still warm. Engine Inlet Plugs are commonly referred to as Cowl Plugs, Intake Plugs, Cowl Blocks, Engine Blocks, and Engine Bungs.

Hawker 4000 Exhaust Plug

Grumman Gulfstream G-V Rosemont/TAT Cover

| Description                                     | Part Number | Price     |
|-------------------------------------------------|-------------|-----------|
| INTAKE PLUGS, folding type (set of 2)           | 4000-110    | \$1025.00 |
| EXHAUST PLUGS, folding type (set of 2)          | 4000-150    | \$650.00  |
| PITOT COVER SET, heat resistant type (set of 3) | 4000-201    | \$225.00  |
| TAT PROBE COVER , heat resistant type           | 4000-211    | \$115.00  |