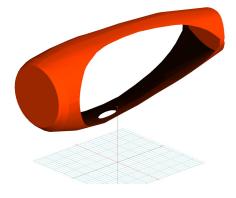

#### Section 5: HeatShields & Sun Reflectors

Cockpit Heatshields are interior sunshades for the aircraft's cockpit. The product is a unique composite of closed-cell foam with a silver mylar finish. The semi-rigid design is stiff enough to stand inside the window framing. The set folds up flat and is easily stored in the included storage sleeve. Some designs may require velcro and suction cups. Our Heatshields for jets are offered white side out because some aircraft manufacturers have issued advisories against reflective window inserts due to potential heat damage. A Heatshield is an excellent short-term remedy for cockpit overheating, but an external fabric cover is more effective for long-term protection.

Hawker Beechcraft 4000 Horizon Cockpit Heatshields

Hawker 4000 Cockpit HeatShields, 3D model

| Description                    | Part Number | Price    |
|--------------------------------|-------------|----------|
| COCKPIT HEATSHIELDS (set of 4) | 4000-900    | \$455.00 |