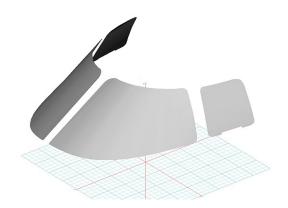

#### Section 5: HeatShields & Sun Reflectors

Cockpit Heatshields are interior sunshades for the aircraft's cockpit. The product is a unique composite of closed-cell foam with a silver mylar finish. The semi-rigid design is stiff enough to stand inside the window framing. The set folds up flat and is easily stored in the included storage sleeve. Some designs may require velcro and suction cups. Our Heatshields for jets are offered white side out because some aircraft manufacturers have issued advisories against reflective window inserts due to potential heat damage. A Heatshield is an excellent short-term remedy for cockpit overheating, but an external fabric cover is more effective for long-term protection.

Hawker Beechcraft 4000 Horizon Cockpit Heatshields

Hawker 4000 Cockpit HeatShields, 3D model

| Description                    | Part Number | Price    |
|--------------------------------|-------------|----------|
| COCKPIT HEATSHIELDS (set of 4) | 4000-900    | \$455.00 |